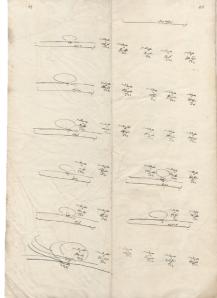

Taşlıca District Muslim Population Register, which constitutes the basis of the study, is registered in the *Turkish Presidency State Archives of the Republic of Turkey Ottoman Archives (BOA)* population registers, under the number Nfs.d 5780. The register was kept on Hijri 29 Dhul-Hijjah 1284 (April 22, 1868). It is 20X57 cm in size and consists of 10 pages with five foil prints.

#### Translation of the book into the Latin Alphabet

Taşlıca Kazası'nın ehl-i İslâm nüfusundan esnâ-i askerîde bulunup tefrik ve kayd olunan neferâtın defteridir (This book is The Muslim Census Book Found on A Soldier Registered in Taşlıca District).<sup>12</sup>

| Hane (households) 4                                   | Hane (households) 10 | Hane (households) 11  | Hane (households) 12 |
|-------------------------------------------------------|----------------------|-----------------------|----------------------|
| 3                                                     | 2                    | 3                     | 4                    |
| Hasan bin Salih                                       | Hüseyin bin Abdullah | Latif bin Abdullah    | Hasan bin Ali        |
| 262                                                   | 262                  | 261                   | 264                  |
| Hane (households) 19                                  | Hane (households) 22 | Hane (households) 25  | Hane (households) 31 |
| 2                                                     | 6                    | 2                     | 1                    |
| Yusuf bin İsmail                                      | Mustafa bin Ali      | Abdurrahman bin Osman | Ali bin Sadeddin     |
| 263                                                   | 263                  | 263                   | 263                  |
| Hane (households) 33                                  | Hane (households) 37 | Hane (households) 40  | Hane (households) 50 |
| 2                                                     | 3                    | 1                     | 2                    |
| Seyyid bin Abdullah                                   | Selim bin Sinan      | İsmail bin Ahmed      | Abdi bin Fettah      |
| 262                                                   | 261                  | 261                   | 264                  |
| Hane (households) 51                                  | Hane (households) 52 | Hane (households) 54  | Hane (households) 55 |
| 2                                                     | 1                    | 3                     | 2                    |
| Hasan bin Şakir                                       | Murad bin Ahmed      | Abdo bin İbrahim      | Abdullah bin Abdi    |
| 262                                                   | 264                  | 262                   | 262                  |
| Hane (households) 59<br>1<br>Mehmed bin Mehmed<br>262 |                      |                       |                      |
| Neferan Yekün (Total Soldier): 17                     |                      |                       |                      |

Mahalle-i Hüseyin Paşa (Huseyin Pasha neighborhood)